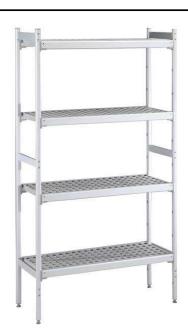

Shelving set, composed of aluminium uprights and 4 polyethylene louvered shelves, for 1630x2430 mm cold rooms

#### Item No.

4-level shelving set. Designed for corner installation along the sides of the cold room. Louvered sectional polyethylene shelves (depth=373mm). Aluminium (20 micron) side uprights (height=1550mm). Adjustable feet.

#### Construction

- Uprights and shelf frames constructed entirely in anodized aluminium (20 micron).
- 4 tiers
- Shelves made by section of polyethylene tablets.
- Sectional polyethylene shelves are dishwasher safe.