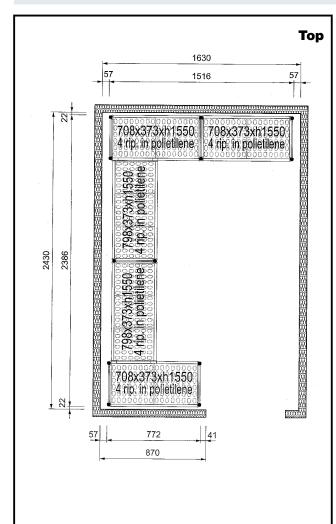

## Stainless Steel Preparation Aluminum Shelving Set for 1630x2430 mm cold rooms

| ITEM #  |  |  |
|---------|--|--|
| MODEL # |  |  |
| NAME #  |  |  |
| SIS#    |  |  |
| AIA #   |  |  |

137093 (CRS1624)

#### Item No.

4-level shelving set. Designed for corner installation along the sides of the cold room. Louvered sectional polyethylene shelves (depth=373mm). Aluminium (20 micron) side uprights (height=1550mm). Adjustable feet.

### **Key Information:**

**External dimensions, Width:** 

137093 (CRS1624)708 mmExternal dimensions, Depth:373 mmExternal dimensions, Height:1550 mmMax loading weight:3400 kgNet weight:67 kgUprights2